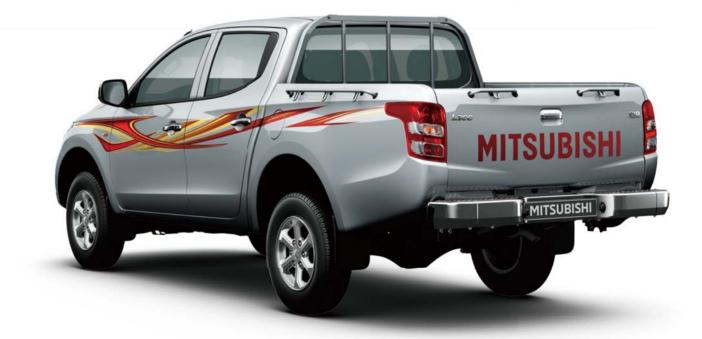

#### Room to spare

The stylish L200 never forgets its true calling. When you're hard at work, it provides all the space and tough reliability you need. The spacious cargo bed is also solidly reinforced to offer outstanding durability.

\*1: Measured from top edges

Cargo bed inner hook x 6

Multipurpose cargo bed outer hooks

**Durable design** 

**Robust construction** 

More rigid engine compartment

In front, a more rigid engine compartment and double striker in the hood safety mechanism contribute to enhanced durability and safety. In the cargo bed, the rear corners are specially reinforced to disperse the force of impact when cargo shifts and prevent damage such as cracks in the side panels.

Hood safety mechanism with double striker

Reinforced rear corners