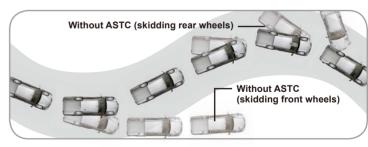

#### Active Stability & Traction Control (ASTC)

Active Stability & Traction Control independently regulates braking force to the wheels during cornering to help maintain excellent vehicle stability when needed. It also optimizes traction to prevent loss of torque whenever wheel spin is detected by controlling engine output and applying brake force to the spinning wheels.

Note: The control capabilities of ASTC are supplemental only. Please drive safely and never rely solely on these functions while driving. Be sure to use the same specified type and size of tires on all 4 wheels. Do not install any aftermarket limited slip differential on your vehicle. Please see the owner's manual for additional information