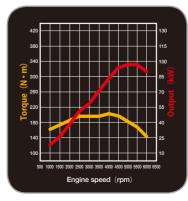

Note: Equipment may vary by market. Please consult your local Mitsubishi Motors dealer/distributor for details.

Power is supplied in abundance whenever you need it, from your choice of one gasoline and two diesel engines, including a 2.5-liter powerhouse that generates an impressive 100kW/4000rpm. Whatever the driving conditions, the L200 has what it takes to accomplish your mission.

### Power-boosting features give L200 DI-D engines incredible performance

## 2.5-liter 16-valve Intercooled Turbocharged DOHC Common Rail DI-D

Two intercooled turbocharged diesel engines deliver the spirited response you need for serious work and play. Their common rail direct injection system optimizes fuel dispersion for peak efficiency, low CO<sub>2</sub> emissions and power on demand.