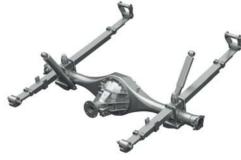

# **Robust Handling**

The L200 is built for maximum stability and traction. The rugged frame and aerodynamically contoured body contribute to solid handling and stable highway performance. Reliable 4WD traction combines with an advanced suspension to keep you in touch with surface conditions so you stay in firm control.

#### **Double wishbone suspension**

The rugged suspension features double wishbones with coil springs and a stabilizer bar in front, plus no-nonsense above-the-axle leaf springs in the rear for outstanding traction. The ride is stable and comfortable for all occupants.