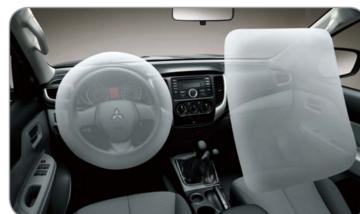

#### Driver and passenger airbag system

In the event of a collision, front SRS airbags help protect you and the front passenger by absorbing the force of impact.