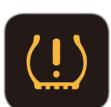

#### Tire Pressure Monitoring System (TPMS)

TPMS employs sensor-transmitters in the wheels to monitor tire pressure and illuminates a warning lamp in the meter panel if one or more tires becomes significantly underinflated.