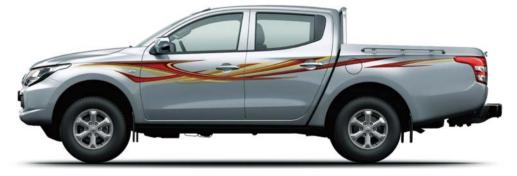

#### SEAT MATERIALS AND COLORS

Fabric (Light Gray)

16-inch alloy wheel with 205R16C 8PR tire

Genuine accessories

Side stripes (Double Cab)