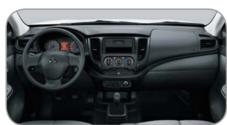

# Convenience

Tilt steering

Manual air conditioner

**(** 

Floor console with lid

The keyless entry system lets you lock or unlock the doors with the press of a keyless entry key. Two keys are provided for the convenience of couples.

Keyless entry system

#### Power window timer

Even after shutting off the engine, the power windows can be opened or closed for 30 seconds before opening the door.

#### Headlamp auto off function

After switching off the ignition and stepping out of the car, the headlamps automatically turn off to help conserve battery power.

#### Auto door relock system

Within 30 seconds of pressing the unlock button from outside the car, this system will automatically relock all the doors if none

#### Auto speed adjustable wipers

In the Timing mode, the window wipers operate faster at higher vehicle speeds.