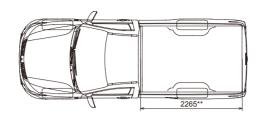

#### DIMENSIONAL VIEWS

#### Double Cab (2WD)

#### Double Cab (4WD)

\* With license garnish \*\* Measured from bottom of bed

All measurements in millimeters

www.facebook.com/MitsubishiMotors.en

www.instagram.com/mitsubishimotorsofficial

ww.voutube.com/user/MitsubishiMotorsAd