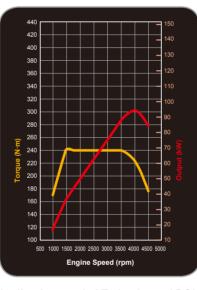

Note: Equipment may vary by market. Please consult your local Mitsubishi Motors dealer/distributor for details.

Power is supplied in abundance whenever you need it, from your choice of one gasoline and two diesel engines, including a 2.5-liter powerhouse that generates an impressive 100kW/4000rpm. Whatever the driving conditions, the L200 has what it takes to accomplish your mission.

### Power-boosting features give L200 DI-D engines incredible performance

## 2.5-liter 16-valve Intercooled Turbocharged DOHC Common Rail DI-D

Two intercooled turbocharged diesel engines deliver the spirited response you need for serious work and play. Their common rail direct injection system optimizes fuel dispersion for peak efficiency, low CO<sub>2</sub> emissions and power on demand.

2.5-liter Intercooled Turbocharged DOHC DI-D (100kW/4000rpm)