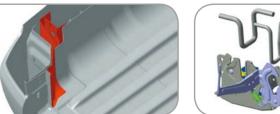

\*1: Measured from top edges

Cargo bed inner hook x 6

Multipurpose cargo bed outer hooks

**Durable design** 

**Robust construction** 

More rigid engine compartment

In front, a more rigid engine compartment and double striker in the hood safety mechanism contribute to enhanced durability and safety. In the cargo bed, the rear corners are specially reinforced to disperse the force of impact when cargo shifts and prevent damage such as cracks in the side panels.

Hood safety mechanism with double striker

Reinforced rear corners