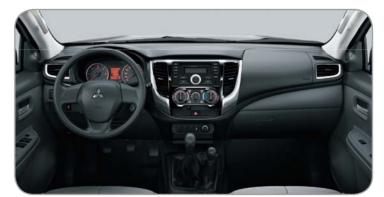

# Convenience

Tilt steering

Manual air conditioner

**(** 

Floor console with lid

The keyless entry system lets you lock or unlock the doors with the press of a keyless entry key. Two keys are provided for the convenience of couples.

Keyless entry system

#### **ETACS (Electronic Time and Alarm Control System)**

#### Power window timer

Even after shutting off the engine, the power windows can be opened or closed for 30 seconds before opening the door.

#### Headlamp auto off function

After switching off the ignition and stepping out of the car, the headlamps automatically turn off to help conserve battery power.

#### Auto door relock system

Within 30 seconds of pressing the unlock button from outside the car, this system will automatically relock all the doors if none

#### Auto speed adjustable wipers

In the Timing mode, the window wipers operate faster at higher vehicle speeds.