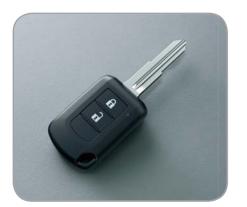

# Convenience

Tilt steering

Manual air conditioner

**(** 

Floor console with lid

The keyless entry system lets you lock or unlock the doors with the press of a keyless entry key. Two keys are provided for the convenience of couples.

Keyless entry system