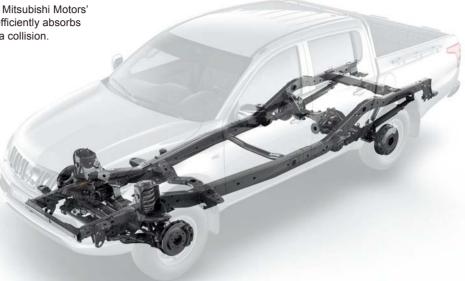

#### RISE body

Collision safety performance is significantly enhanced by Mitsubishi Motors' RISE (Reinforced Impact Safety Evolution) body, which efficiently absorbs energy and maintains high cabin integrity in the event of a collision.