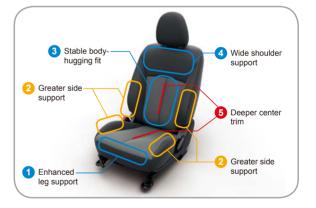

# Wide Open Spaces

Travel comfortably in the L200 Double Cab, which offers class-leading space and leg-stretching relaxation. Enhanced high-quality seating, raises driving pleasure for all occupants. Strategically placed sound insulation and vibration damping material further contribute to a quiet, comfortable ride. Everything you need, including convenient storage features, is here to support a pleasurable journey.

#### Luxurious front seats