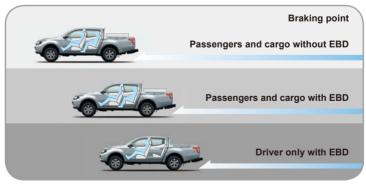

The L200's ABS gives you the ability to suddenly maneuver safely around obstacles as you slow down. EBD (Electronic Brake-force Distribution) assists by applying additional force to the rear brakes as needed, enabling quicker stops even when carrying passengers and heavy loads.

Note: ABS can help a driver prevent unsafe situations while braking, but is never a substitute for safe riving. ABS does not always reduce stopping distances. Stopping distance and be influenced by many factors including road surface conditions and friction between the tires and the road surface.