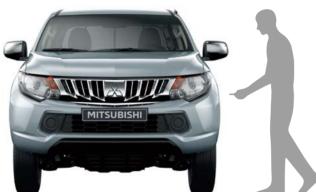

#### **EASY SELECT 4WD**

Switch from smooth 2WD (2H) highway performance to rugged 4WD (4H) traction while driving at up to 100km/h. Transfer torque to all four wheels with a flick of the transfer shift lever in the 4H mode or by entering the 4L mode, which provides lower gear ratios and higher torque for slower speed driving in

Note: Easy Select 4WD lets you shift between 2H and 4H modes at speed up to 100km/h. Vehicle must be stopped when switching between 4H and 4L. Please see the owner's manual for additional information.

The choice for normal road situations. Only the rear wheels receive power, providing a smooth,