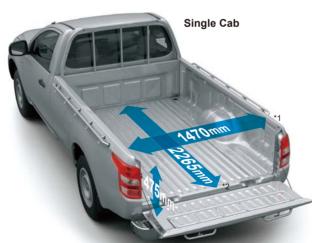

#### DIMENSIONAL VIEWS

#### Single Cab (2WD)

\*1: Measured from top edges

Cargo bed inner hook x 6

Multipurpose cargo bed outer hooks

**Durable design** 

**Robust construction** 

More rigid engine compartment

In front, a more rigid engine compartment and double striker in the hood safety mechanism contribute to enhanced durability and safety. In the cargo bed, the rear corners are specially reinforced to disperse the force of impact when cargo shifts and prevent damage such as cracks in the side panels.