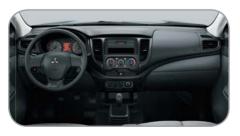

# Convenience

Tilt steering

Manual air conditioner

**(** 

Floor console with lid

The keyless entry system lets you lock or unlock the doors with the press of a keyless entry key. Two keys are provided for the convenience of couples.

Keyless entry system

#### **ETACS (Electronic Time and Alarm Control System)**

#### Power window timer

Even after shutting off the engine, the power windows can be opened or closed for 30 seconds before opening the door.

#### Headlamp auto off function

After switching off the ignition and stepping out of the car, the headlamps automatically turn off to help conserve battery power.

#### Auto door relock system

Within 30 seconds of pressing the unlock button from outside the car, this system will automatically relock all the doors if none

#### Auto speed adjustable wipers

In the Timing mode, the window wipers operate faster at higher vehicle speeds.