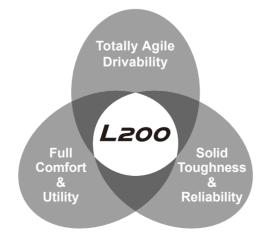

# **Robust Handling**

The L200 is built for maximum stability and traction. The rugged frame and aerodynamically contoured body contribute to solid handling and stable highway performance. Reliable 4WD traction combines with an advanced suspension to keep you in touch with surface conditions so you stay in firm control.