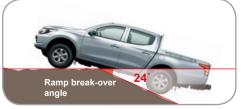

# All-terrain confidence

meters

Class-leading 5.7m turning radius

Steering is sporty and responsive, requiring less effort to turn.

especially easy to park and maneuver.

Quick, responsive handling

\* 2WD: 5.7 meters, 4WD: 5.9 meters

The turning radius is surprisingly small for a vehicle of this size, making the L200

Drivability is improved, both on and off the road. Forward visibility has also been improved through refinements to the hood and wipers Indicated angles are valid when 205R16C tires are mounted.