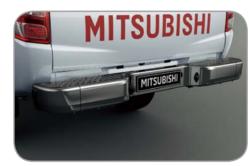

#### STANDARD EQUIPMENT AND OPTIONS

Chrome grille

Chrome rear gate

handle

Chrome outer door handle

Chrome power door mirror

"MITSUBISHI" decal on rear gate

Chrome rear step bumper