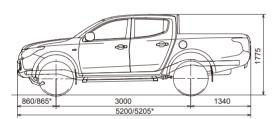

#### DIMENSIONAL VIEWS

#### Double Cab (2WD)

#### Double Cab (4WD)

\* With license garnish \*\* Measured from bottom of bed

All measurements in millimeters

www.facebook.com/MitsubishiMotors.en

www.instagram.com/mitsubishimotorsofficial

ww.voutube.com/user/MitsubishiMotorsAd