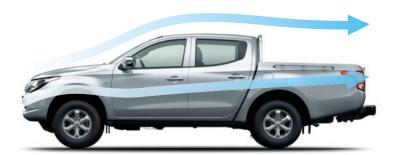

#### Outstanding aerodynamic performance

The L200 is streamlined based on advanced computer simulation to slip through the wind with a class-leading 0.42\* Cd that lowers noise and raises fuel efficiency while enhancing both acceleration and handling stability.