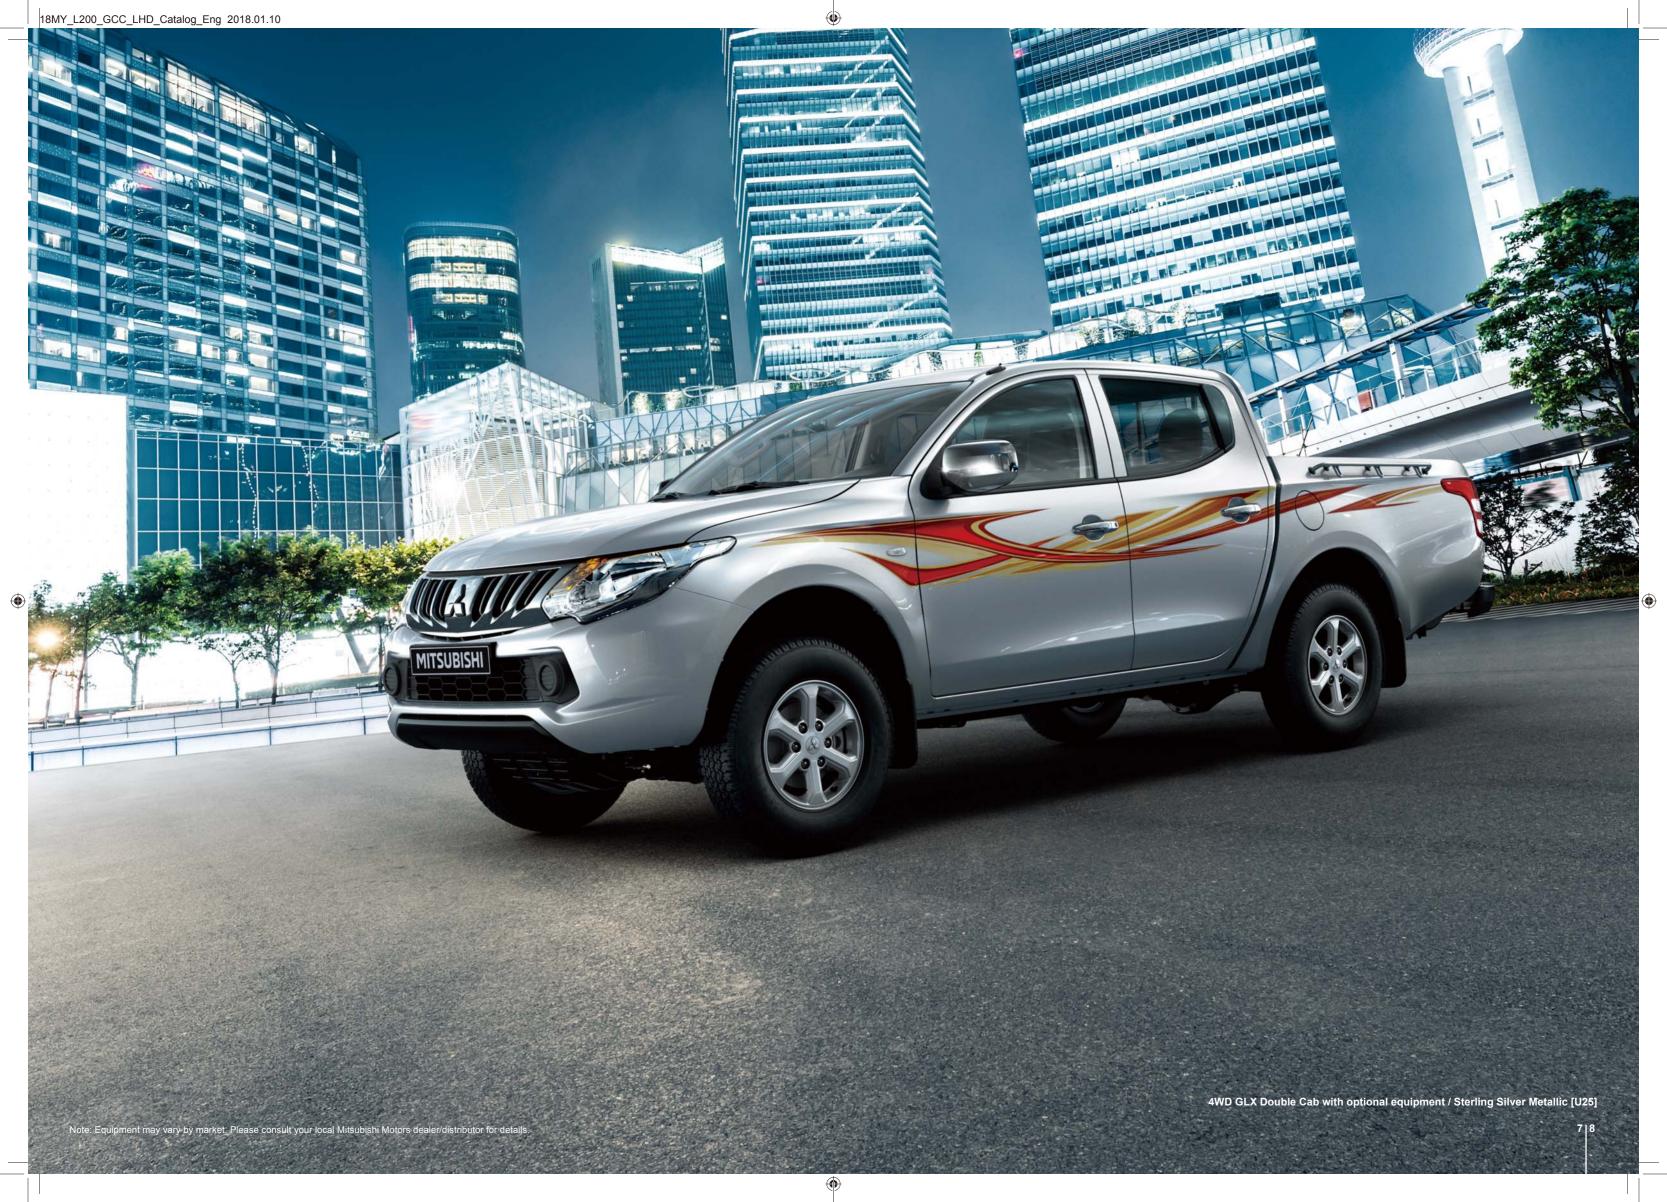

# A Stylish Show of Strength.

Feel the power. Feel the handling.
Feel a new level of comfort in an entirely new class of vehicle.
The L200, it's all truck and all car and it changes
the way you think about getting from one place to another.

# **Robust Handling**

The L200 is built for maximum stability and traction. The rugged frame and aerodynamically contoured body contribute to solid handling and stable highway performance. Reliable 4WD traction combines with an advanced suspension to keep you in touch with surface conditions so you stay in firm control.

# All-terrain confidence

meters

Class-leading 5.7m turning radius

Steering is sporty and responsive, requiring less effort to turn.

especially easy to park and maneuver.

Quick, responsive handling

\* 2WD: 5.7 meters, 4WD: 5.9 meters