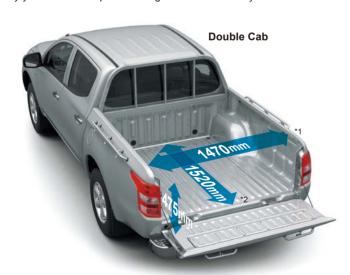

#### Room to spare

The stylish L200 never forgets its true calling. When you're hard at work, it provides all the space and tough reliability you need. The spacious cargo bed is also solidly reinforced to offer outstanding durability.

\*1: Measured from top edges

Cargo bed inner hook x 6

Multipurpose cargo bed outer hooks

**Durable design** 

**Robust construction** 

More rigid engine compartment

In front, a more rigid engine compartment and double striker in the hood safety mechanism contribute to enhanced durability and safety. In the cargo bed, the rear corners are specially reinforced to disperse the force of impact when cargo shifts and prevent damage such as cracks in the side panels.