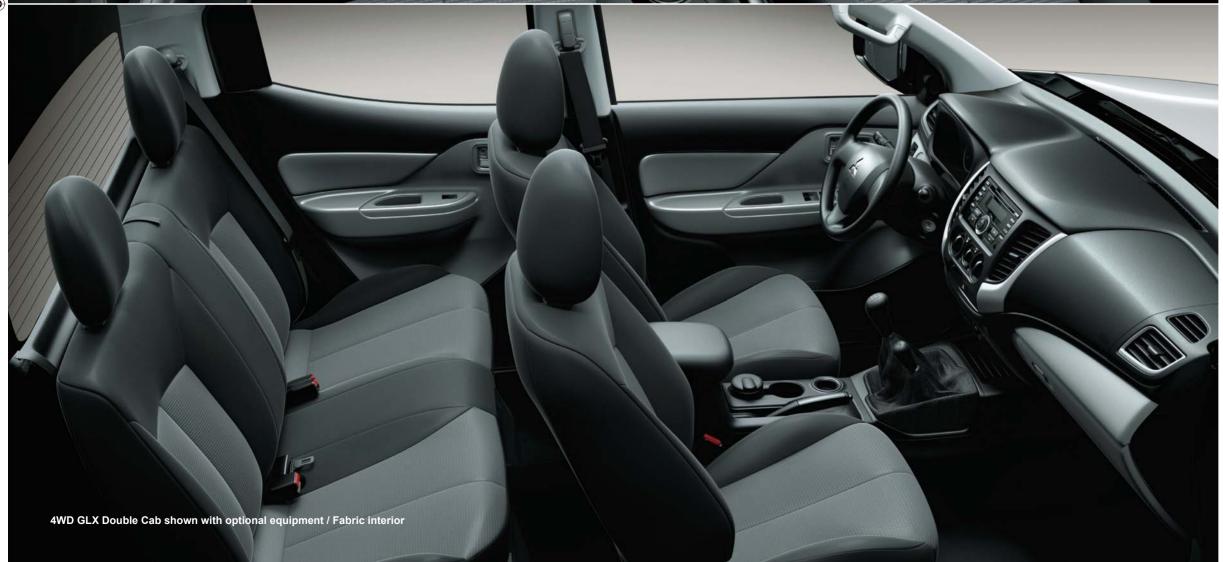

# Wide Open Spaces

Travel comfortably in the L200 Double Cab, which offers class-leading space and leg-stretching relaxation. Enhanced high-quality seating, raises driving pleasure for all occupants. Strategically placed sound insulation and vibration damping material further contribute to a quiet, comfortable ride. Everything you need, including convenient storage features, is here to support a pleasurable journey.

#### Class-leading cabin length

#### Luxurious front seats