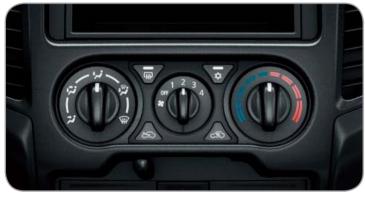

# Convenience

Tilt steering

Manual air conditioner

**(** 

Floor console with lid

The keyless entry system lets you lock or unlock the doors with the press of a keyless entry key. Two keys are provided for the convenience of couples.