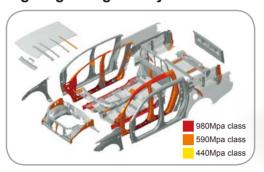

#### Rigid lightweight body

The body is extremely sturdy and lightweight, thanks to the generous use of high tensile strength steel plates that also contribute to a high level of collision safety.