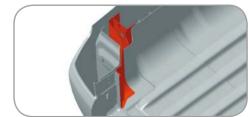

\*1: Measured from top edges

Cargo bed inner hook x 6

Multipurpose cargo bed outer hooks

**Durable design** 

**Robust construction** 

More rigid engine compartment

In front, a more rigid engine compartment and double striker in the hood safety mechanism contribute to enhanced durability and safety. In the cargo bed, the rear corners are specially reinforced to disperse the force of impact when cargo shifts and prevent damage such as cracks in the side panels.

Hood safety mechanism with double striker

Reinforced rear corners