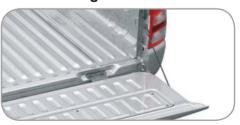

#### RISE body

Collision safety performance is significantly enhanced by Mitsubishi Motors' RISE (Reinforced Impact Safety Evolution) body, which efficiently absorbs energy and maintains high cabin integrity in the event of a collision.

#### Rigid lightweight body

The body is extremely sturdy and lightweight, thanks to the generous use of high tensile strength steel plates that also contribute to a high level of collision safety.