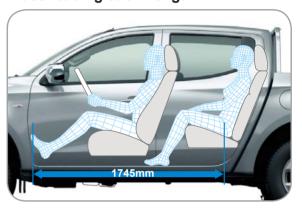

# Wide Open Spaces

Travel comfortably in the L200 Double Cab, which offers class-leading space and leg-stretching relaxation. Enhanced high-quality seating, raises driving pleasure for all occupants. Strategically placed sound insulation and vibration damping material further contribute to a quiet, comfortable ride. Everything you need, including convenient storage features, is here to support a pleasurable journey.

#### Class-leading cabin length