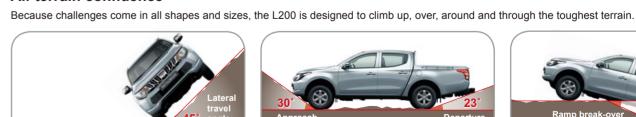

# **Robust Handling**

The L200 is built for maximum stability and traction. The rugged frame and aerodynamically contoured body contribute to solid handling and stable highway performance. Reliable 4WD traction combines with an advanced suspension to keep you in touch with surface conditions so you stay in firm control.

# All-terrain confidence

meters

Class-leading 5.7m turning radius

Steering is sporty and responsive, requiring less effort to turn.

especially easy to park and maneuver.

Quick, responsive handling

\* 2WD: 5.7 meters, 4WD: 5.9 meters

The turning radius is surprisingly small for a vehicle of this size, making the L200

Drivability is improved, both on and off the road. Forward visibility has also been improved through refinements to the hood and wipers Indicated angles are valid when 205R16C tires are mounted.