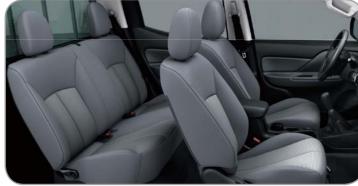

# Wide Open Spaces

Travel comfortably in the L200 Double Cab, which offers class-leading space and leg-stretching relaxation. Enhanced high-quality seating, raises driving pleasure for all occupants. Strategically placed sound insulation and vibration damping material further contribute to a quiet, comfortable ride. Everything you need, including convenient storage features, is here to support a pleasurable journey.

#### Class-leading cabin length

#### Luxurious front seats

#### Quieter, more relaxing ride

- 1 Instrument panel sound absorbing material
- 2 Floor damping material
- 3 Dashboard and fender noise insulation
- 4 Backbone sound absorbing material \* Equipment may vary by model.