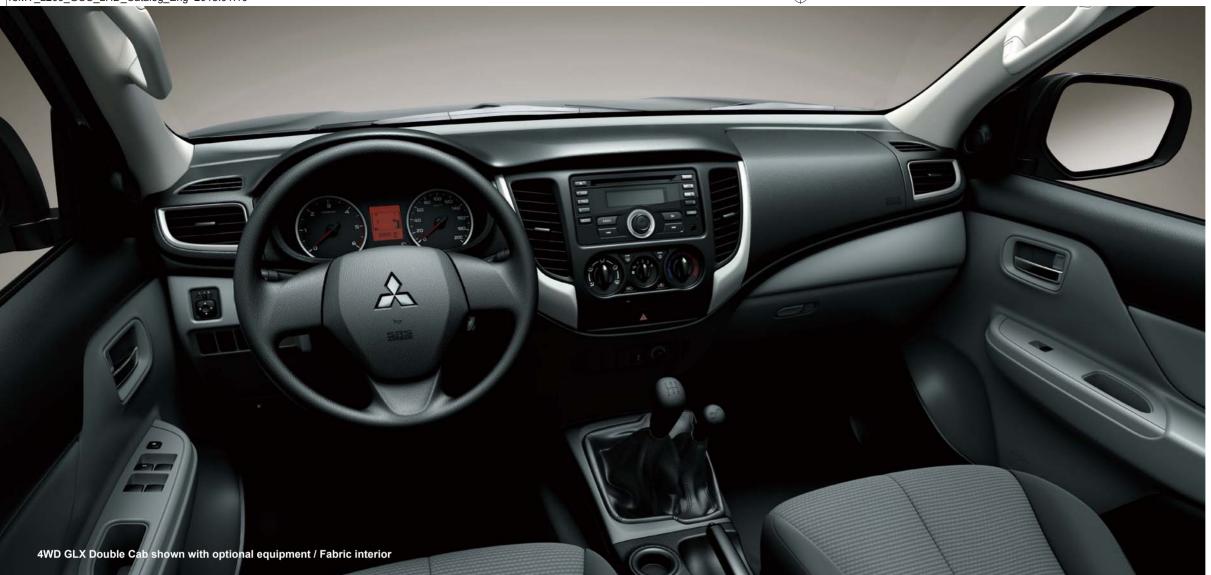

# Wide Open Spaces

Travel comfortably in the L200 Double Cab, which offers class-leading space and leg-stretching relaxation. Enhanced high-quality seating, raises driving pleasure for all occupants. Strategically placed sound insulation and vibration damping material further contribute to a quiet, comfortable ride. Everything you need, including convenient storage features, is here to support a pleasurable journey.

#### Luxurious front seats

# Convenience

Tilt steering

Manual air conditioner

**(** 

Floor console with lid

The keyless entry system lets you lock or unlock the doors with the press of a keyless entry key. Two keys are provided for the convenience of couples.