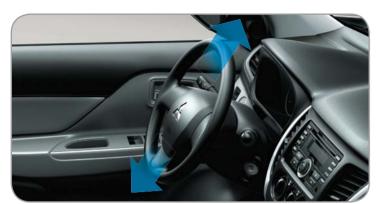

# Convenience

Tilt steering

Manual air conditioner

**(** 

Floor console with lid

The keyless entry system lets you lock or unlock the doors with the press of a keyless entry key. Two keys are provided for the convenience of couples.