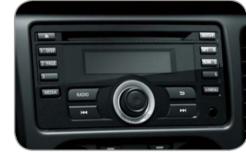

engines: 2.4-liter ECI-MULTI, 2.5-liter intercooled turbocharged DI-D









#### Note: Equipment may vary by market. Please consult your local Mitsubishi Motors dealer/distributor for details.

# Double Cab GLX (4WD)

Available engines: 2.4-liter ECI-MULTI, 2.5-liter intercooled turbocharged DI-D











### (1)

### **EXTERIOR COLORS**

#### NEW COLOR



Black Mica (X37)



Impulse Blue Metallic (D23)



Earth Green Metallic (F27)



Sterling Silver Metallic (U25)



Grayish Brown Metallic (C06)



Red Solid (R59)



Titanium Gray Metallic (U17)



White Solid (W32)



White Pearl (W54)

#### STANDARD EQUIPMENT AND OPTIONS



Chrome grille



Chrome rear gate

handle

Chrome outer door handle



Chrome power door mirror



"MITSUBISHI" decal on rear gate



Chrome rear step bumper



AM/FM Radio, CD player



#### SEAT MATERIALS AND COLORS



Fabric (Light Gray)

16-inch alloy wheel with 205R16C 8PR tire

Genuine accessories



Side stripes (Double Cab)

### EXTERIOR AND INTERIOR COLOR COMBINATIONS

|                           |                          |            |      | ■ Star | ndard — Not available |
|---------------------------|--------------------------|------------|------|--------|-----------------------|
| Grade                     |                          | Single Cab | Doub | e Cab  |                       |
|                           |                          |            | GL   | GL     | GLX                   |
| Seat materials and colors | Fabric (Light Gray)      |            |      |        |                       |
| Exterior colors