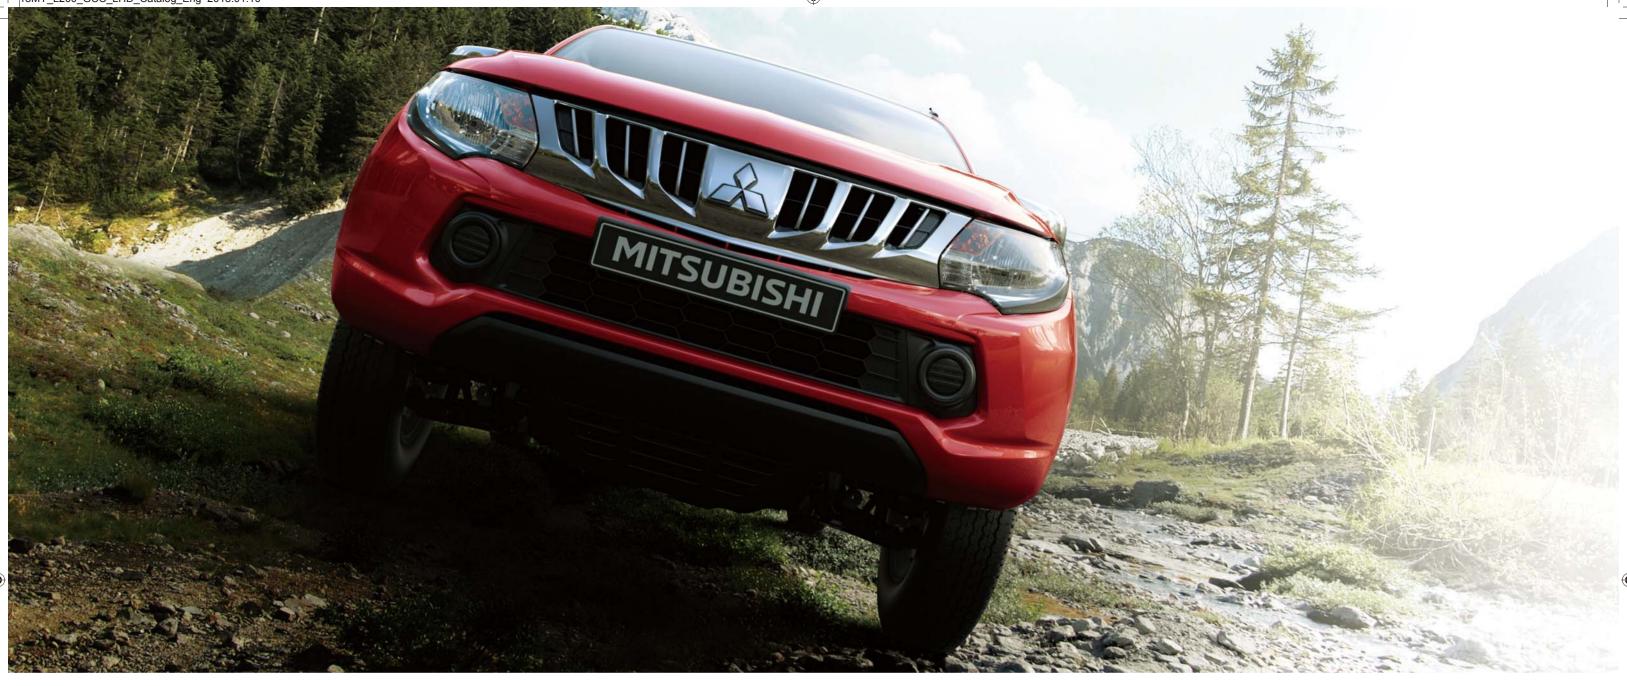

# **Robust Handling**

The L200 is built for maximum stability and traction. The rugged frame and aerodynamically contoured body contribute to solid handling and stable highway performance. Reliable 4WD traction combines with an advanced suspension to keep you in touch with surface conditions so you stay in firm control.

#### **Double wishbone suspension**

The rugged suspension features double wishbones with coil springs and a stabilizer bar in front, plus no-nonsense above-the-axle leaf springs in the rear for outstanding traction. The ride is stable and comfortable for all occupants.