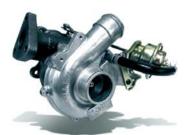

#### Turbocharger

A turbocharger forces more air into the combustion chambers to significantly boost power. An intercooler optimally cools the air to further improve combustion efficiency.

2.5-liter Intercooled Turbocharged DOHC DI-D (94kW/4000rpm)