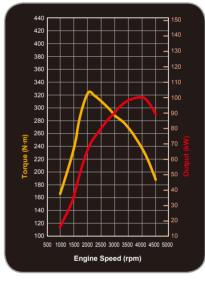

324<sub>N·m</sub>

#### Turbocharger

A turbocharger forces more air into the combustion chambers to significantly boost power. An intercooler optimally cools the air to further improve combustion efficiency.

2.5-liter Intercooled Turbocharged DOHC DI-D (94kW/4000rpm)

### 2.4-liter SOHC 16-valve MPI

Whether hauling heavy loads or opening up on the highway, the 2.4-liter SOHC engine supplies more than ample horsepower and torque with low noise and vibration.

2.4-liter SOHC 16-valve MPI (97kW/5250rpm)