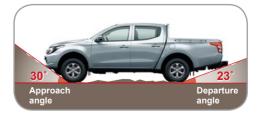

# **Robust Handling**

The L200 is built for maximum stability and traction. The rugged frame and aerodynamically contoured body contribute to solid handling and stable highway performance. Reliable 4WD traction combines with an advanced suspension to keep you in touch with surface conditions so you stay in firm control.

# All-terrain confidence

meters

Class-leading 5.7m turning radius

Steering is sporty and responsive, requiring less effort to turn.

especially easy to park and maneuver.

Quick, responsive handling

\* 2WD: 5.7 meters, 4WD: 5.9 meters

The turning radius is surprisingly small for a vehicle of this size, making the L200

Drivability is improved, both on and off the road. Forward visibility has also been improved through refinements to the hood and wipers Indicated angles are valid when 205R16C tires are mounted.