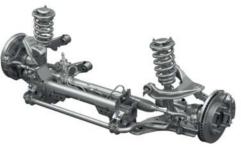

#### Room to spare

The stylish L200 never forgets its true calling. When you're hard at work, it provides all the space and tough reliability you need. The spacious cargo bed is also solidly reinforced to offer outstanding durability.

\*1: Measured from top edges

Cargo bed inner hook x 6

Multipurpose cargo bed outer hooks

**Durable design** 

**Robust construction** 

More rigid engine compartment

In front, a more rigid engine compartment and double striker in the hood safety mechanism contribute to enhanced durability and safety. In the cargo bed, the rear corners are specially reinforced to disperse the force of impact when cargo shifts and prevent damage such as cracks in the side panels.

Hood safety mechanism with double striker

Reinforced rear corners